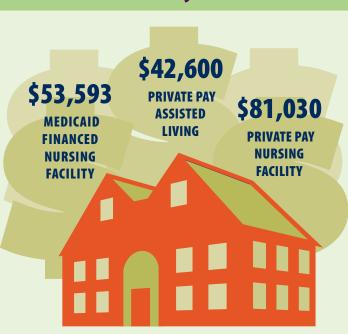

## FUNDING FOR SENIORS NOT KEEPING PACE

From 1980 to 2010

60%
POPULATION
INCREASE
ADULTS 65+

34%
FUNDING
DECREASE
AOA FUNDING

# Current Funding Levels Unable to Meet Increased Need



Percent of Seniors Continues to Grow



© 2013 www. NASUAD.org

# AGING SERVICES UNABLE TO MEET DEMAND



### If these trends continue...\*



# AGING IN PLACE IS COST EFFECTIVE

### **Annual Facility Care Costs**



# **Annual Home and Community Care Costs**



# OLDER AMERICANS ACT SERVICES HELP SENIORS STAY AT HOME



### © 2013 www.NASUAD.org

#### **SOURCES:**

#### FUNDING FOR SENIORS NOT KEEPING PACE

- NASUAD Calculation(s) based on AoA, www.aoa.gov/AoARoot/Aging\_ Statistics/future\_growth/future\_growth.aspx, CRS, http://assets.opencrs. com/rpts/RL32437\_20040618.pdf and AoA, www.aoa.gov/AoARoot/ About/Budget/DOCS/FY\_2013\_AoA\_CJ\_Feb\_2012.pdf
- AoA, www.aoa.gov/AoARoot/Aging\_Statistics/future\_growth/future\_growth.aspx

#### AGING SERVICES UNABLE TO MEET DEMAND

- AoA, http://agidnet.org/DataGlance/Pop\_State/
- AoA, http://agidnet.org/DataGlance/SPR/
- AoA, www.aoa.gov/AoARoot/Aging\_Statistics/future\_growth/future\_growth.aspx
- NASUAD Calculation(s) based on CRS, http://assets.ope