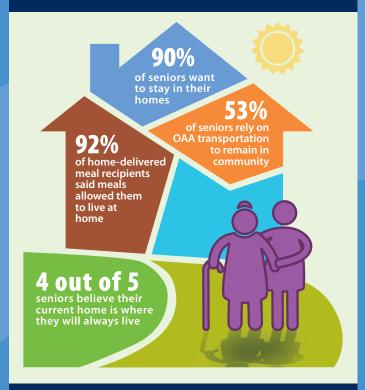

# OLDER AMERICANS ACT SERVICES HELP SENIORS STAY AT HOME

#### OAA SERVICES HELP SENIORS AGE IN PLACE

- AARP, assets.aarp.org/rgcenter/ppi/liv-com/aging-in-place-2011-full.pdf
- ACL, http://www.acl.gov/About\_ACL/Budget/docs/FY2014\_ACL\_CJ.pdf

National Association of States United for Aging and Disabilities 1201 15th Street NW, Suite 350 Washington, DC 20005 Phone: 202-898-2578 www.nasuad.org