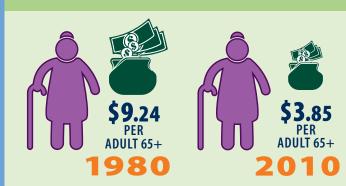

## FUNDING FOR SENIORS NOT KEEPING PACE

From 1980 to 2010

60%
POPULATION
INCREASE
ADULTS 65+

34%
FUNDING
DECREASE
AOA FUNDING

#### FUNDING FOR SENIORS NOT KEEPING PACE

- NASUAD Calculation(s) based on AoA, www.aoa.gov/AoARoot/Aging\_ Statistics/future\_growth/future\_growth.aspx, CRS, http://assets.opencrs. com/rpts/RL32437\_20040618.pdf and AoA, www.aoa.gov/AoARoot/ About/Budget/DOCS/FY\_2013\_AoA\_CJ\_Feb\_2012.pdf
- AoA, www.aoa.gov/AoARoot/Aging\_Statistics/future\_growth/future\_growth.aspx